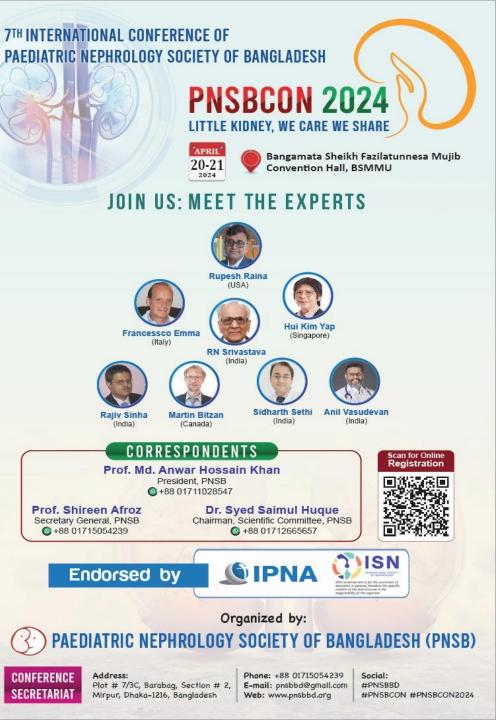

# 7TH INTERNATIONAL CONFERENCE OF PAEDIATRIC NEPHROLOGY SOCIETY OF BANGLADESH (PNSBCON 2024)

20-21 April 2024

9

Bangamata Sheikh Fazilatunnesa Mujib Convention Center, Bangabandhu Sheikh Mujib Medical University

### Correspondents

President, PNSB

Secretary general, PNSB

Chairman, Scientific Committee, PNSBCON 24

Paediatric Nephrology Society of Bangladesh

| TIME              | ΤΟΡΙϹ                                                 | SPEAKER           |
|-------------------|-------------------------------------------------------|-------------------|
| 08:30AM- 08:40 AM | Hemodialysis in Small Kids- Bangladesh Experience     | Md Abdul Qader    |
| 08:40AM- 08:55 AM | IgA Nephropathy in Children: Current Challenges       | Syed Saimul Huque |
|                   | Genetics of ciliopathy-cystic kidney disease spectrum | Anil Vasudevan    |
| 09:15AM- 09:25 AM | Q & A                                                 |                   |